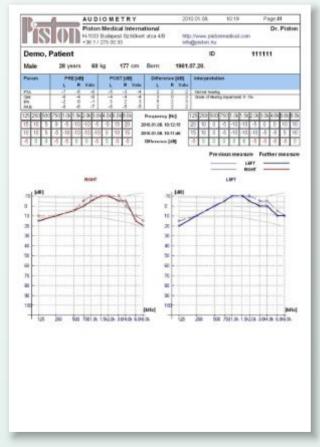

## Database management system

- · Unlimited storage of patients and results
- Full support of pre-post examinations
- · Trend analysis

User definable test report with Pre-Post results and with indication of reference hearing thresholds